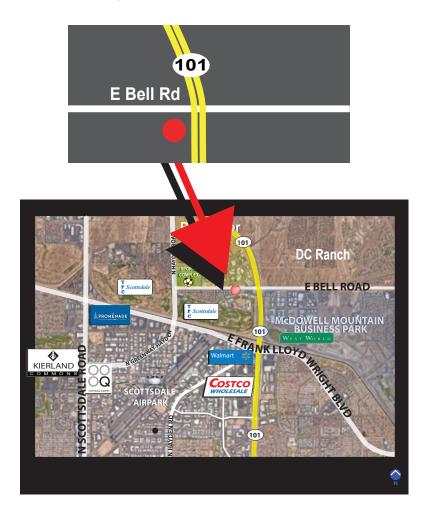

## 8753 E BELL ROAD | SUITE 105 | SCOTTSDALE, ARIZONA 85260

Ideal North Scottsdale Desert Fairways location right off the Loop 101 Freeway access ramps!

#### **NOT TO SCALE**

All information furnished regarding property for sale, rental or financing is from sources deemed reliable, but no warranty or representation is made to the accuracy thereof and same is submitted to errors, omissions, change of price, rental or other conditions, prior to sale, lease or financing or withdrawal without notice. No liability of any kind is to be imposed on the broker herein. This information has been secured from sources deemed reliable, however, we make no warranties as to its accuracy.