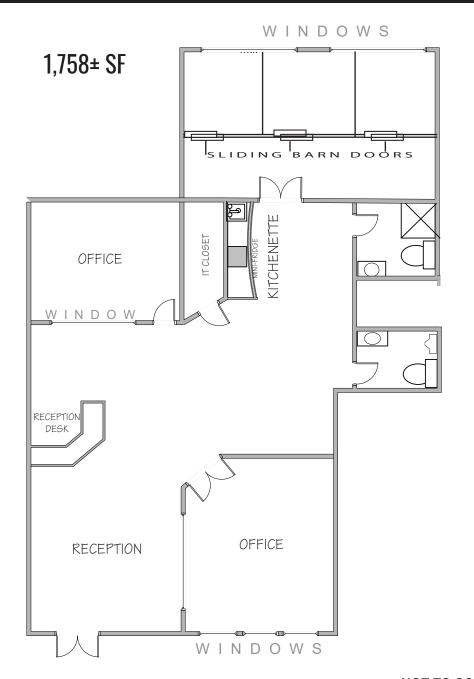

# PROFESSIONAL OFFICE SPACE FOR LEASE 1,758± SF

#### **NOT TO SCALE**

All information furnished regarding property for sale, rental or financing is from sources deemed reliable, but no warranty or representation is made to the accuracy thereof and same is submitted to errors, omissions, change of price, rental or other conditions, prior to sale, lease or financing or withdrawal without notice. No liability of any kind is to be imposed on the broker herein. This information has been secured from sources deemed reliable, however, we make no warranties as to its accuracy.